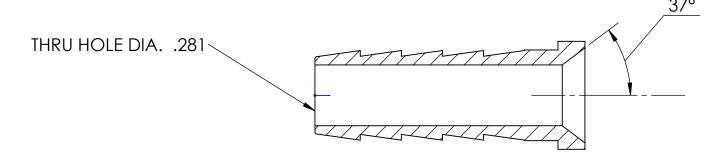

ECO NO.

FEMALE SWIVEL STEM 37 DEG. JIC SEAT DRAWING NOT REPRODUCED TO SCALE SIZE DWG. NO.

14506098