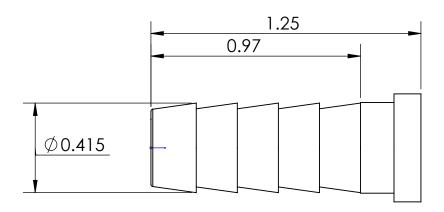

ECO NO.

FEMALE SWIVEL STEM 37 DEG. JIC SEAT DRAWING NOT REPRODUCED TO SCALE SIZE DWG. NO.

14506098