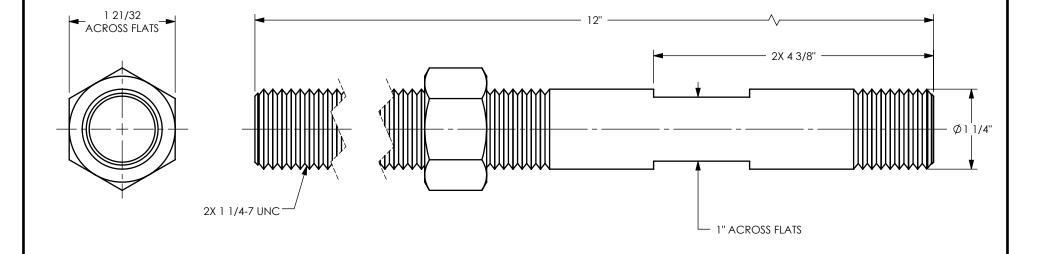

TITLE:

THE RIGHT CONNECTION ™

U.S.A.

DIXON [

15TONTAM LARGE PULL ROD WITH NUT

MATERIAL:

PART NUMBER:

STEEL