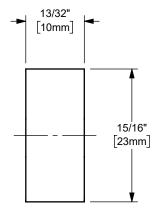

## DIXON [

U.S.A.

THE RIGHT CONNECTION ™

2" DIXON™ CAM ARM
CAM AND GROOVE FITTING

MATERIAL:

TITLE:

AM AND GROOVE FITTING

STAINLESS STEEL

PART NUMBER:

200-H-SP