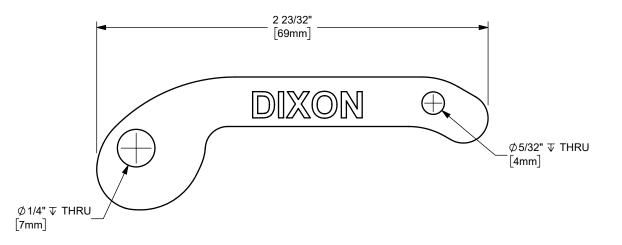

## DIXON [

U.S.A.

THE RIGHT CONNECTION ™

2" DIXON™ CAM ARM
CAM AND GROOVE FITTING

MATERIAL:

TITLE:

AM AND GROOVE FITTING

STAINLESS STEEL

PART NUMBER:

200-H-SP