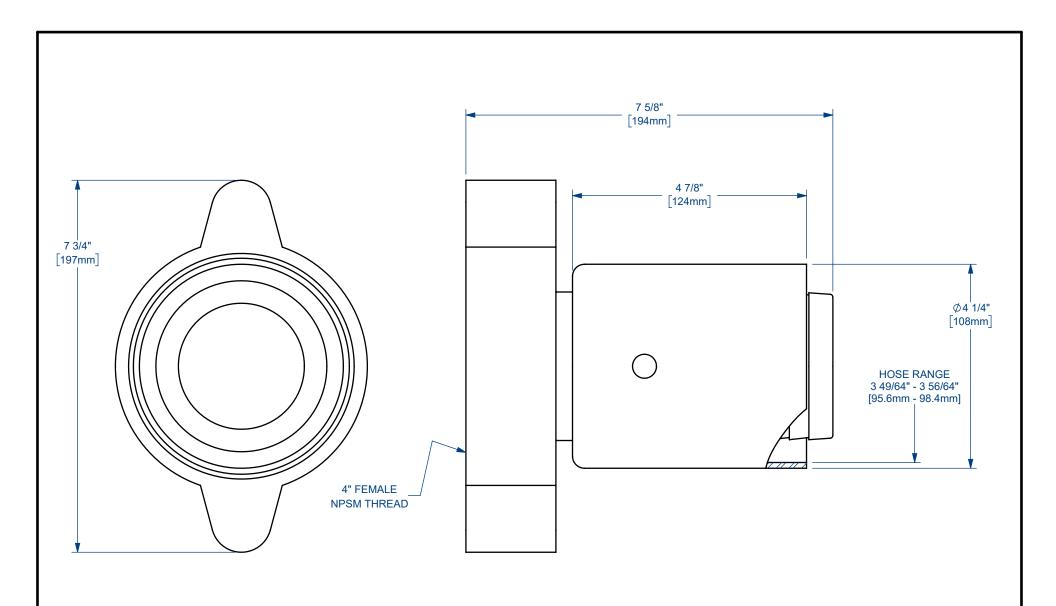

## DIXON [

U.S.A.

THE RIGHT CONNECTION  $^{\mathsf{TM}}$ 

3" BOSS™ GROUND JOINT HOLEDALL® FITTING WITHOUT SPUD

PLATED IRON / STEEL

PART NUMBER:

TITLE:

**GB36-P3**