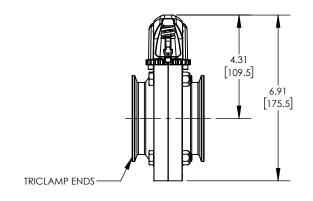

## **DESCRIPTION:**

3" L5107 BUTTERFLY VALVE, EPDM, TRICLAMP **ENDS, PLASTIC TRIGGER HANDLE** 

PART#

L5107E300CC-P