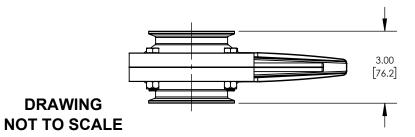

## **DESCRIPTION:**

3" L5107 BUTTERFLY VALVE, EPDM, TRICLAMP **ENDS, PLASTIC TRIGGER HANDLE** 

PART#

L5107E300CC-P