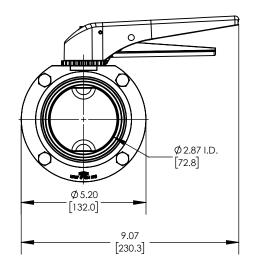

## **DESCRIPTION:**

3" L5107 BUTTERFLY VALVE, EPDM, TRICLAMP **ENDS, PLASTIC TRIGGER HANDLE** 

PART#

L5107E300CC-P