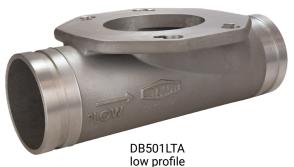

## **Specification**

• 5" x 4" tee

| Overall Height | Overall Length | Overall Width | Weight   | Part #   |
|----------------|----------------|---------------|----------|----------|
| 6.5"           | 13.9"          | 8.6"          | 6.75 lbs | DB501TA  |
| 5"             | 13.9"          | 9.7"          | 7 lbs    | DB501LTA |