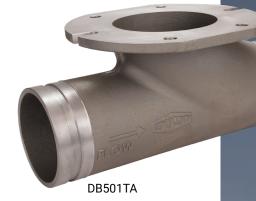

## **Specification**

• 5" x 4" tee

| Overall Height | Overall Length | Overall Width | Weight   | Part #   |
|----------------|----------------|---------------|----------|----------|
| 6.5"           | 13.9"          | 8.6"          | 6.75 lbs | DB501TA  |
| 5"             | 13.9"          | 9.7"          | 7 lbs    | DB501LTA |